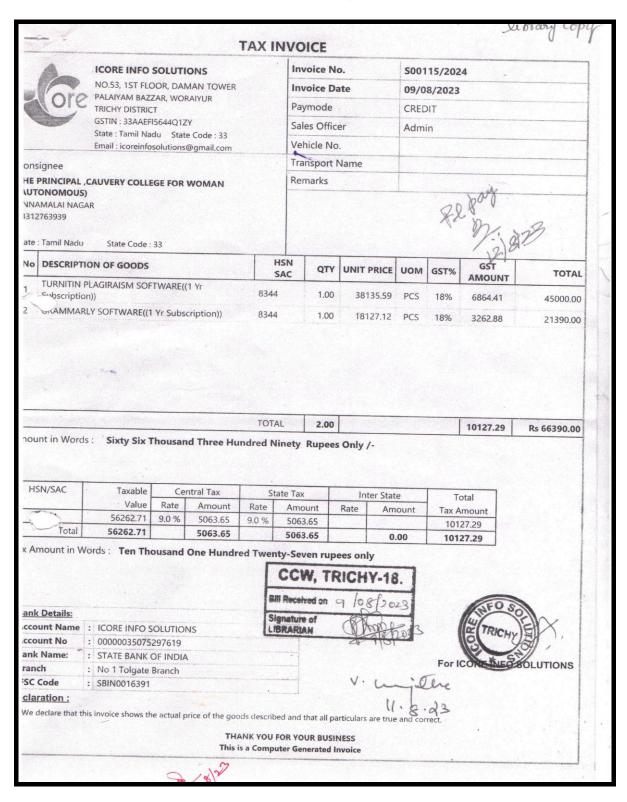

|                                                                                                                                                                                                                                                                                                                                                                                                                                                                                                                                                                                                                                                                                                                                                                                                                                                                                                                                                                                                                                                                                                                                                                                                                                                                                                                                                                                                                                                                                                                                                                                                                                                                                                                                                                                                                                                                                                                                                                                                                                                                                                                                |                                                                          |                   |                      |           |                       |          |          |                     | _524        | brong cop   |  |
|--------------------------------------------------------------------------------------------------------------------------------------------------------------------------------------------------------------------------------------------------------------------------------------------------------------------------------------------------------------------------------------------------------------------------------------------------------------------------------------------------------------------------------------------------------------------------------------------------------------------------------------------------------------------------------------------------------------------------------------------------------------------------------------------------------------------------------------------------------------------------------------------------------------------------------------------------------------------------------------------------------------------------------------------------------------------------------------------------------------------------------------------------------------------------------------------------------------------------------------------------------------------------------------------------------------------------------------------------------------------------------------------------------------------------------------------------------------------------------------------------------------------------------------------------------------------------------------------------------------------------------------------------------------------------------------------------------------------------------------------------------------------------------------------------------------------------------------------------------------------------------------------------------------------------------------------------------------------------------------------------------------------------------------------------------------------------------------------------------------------------------|--------------------------------------------------------------------------|-------------------|----------------------|-----------|-----------------------|----------|----------|---------------------|-------------|-------------|--|
|                                                                                                                                                                                                                                                                                                                                                                                                                                                                                                                                                                                                                                                                                                                                                                                                                                                                                                                                                                                                                                                                                                                                                                                                                                                                                                                                                                                                                                                                                                                                                                                                                                                                                                                                                                                                                                                                                                                                                                                                                                                                                                                                |                                                                          |                   |                      | TAX IN    | VOICE                 |          |          |                     |             | 0 ,         |  |
| A.                                                                                                                                                                                                                                                                                                                                                                                                                                                                                                                                                                                                                                                                                                                                                                                                                                                                                                                                                                                                                                                                                                                                                                                                                                                                                                                                                                                                                                                                                                                                                                                                                                                                                                                                                                                                                                                                                                                                                                                                                                                                                                                             | ICORE INFO SOLUTIONS                                                     |                   |                      |           | Invoice No. Soot      |          |          | 115/2024            |             |             |  |
| - 0                                                                                                                                                                                                                                                                                                                                                                                                                                                                                                                                                                                                                                                                                                                                                                                                                                                                                                                                                                                                                                                                                                                                                                                                                                                                                                                                                                                                                                                                                                                                                                                                                                                                                                                                                                                                                                                                                                                                                                                                                                                                                                                            | NO.53, 157 FL                                                            | DOR, DAMAN TOWER  |                      |           | Invoke Date           |          |          | 09/08/2023          |             |             |  |
| OFC PALAYAM BAZZAR, WOMANUE TRICKY DESTRUCT STATE CONTROL STATE CONTROL STATE CONTROL STATE CONTROL SON STATE CONTROL SO |                                                                          |                   |                      |           | Paymoste -            |          |          | CREDIT              |             |             |  |
|                                                                                                                                                                                                                                                                                                                                                                                                                                                                                                                                                                                                                                                                                                                                                                                                                                                                                                                                                                                                                                                                                                                                                                                                                                                                                                                                                                                                                                                                                                                                                                                                                                                                                                                                                                                                                                                                                                                                                                                                                                                                                                                                |                                                                          |                   |                      |           | Sales Officer         |          |          | Admin               |             |             |  |
|                                                                                                                                                                                                                                                                                                                                                                                                                                                                                                                                                                                                                                                                                                                                                                                                                                                                                                                                                                                                                                                                                                                                                                                                                                                                                                                                                                                                                                                                                                                                                                                                                                                                                                                                                                                                                                                                                                                                                                                                                                                                                                                                |                                                                          |                   |                      |           | Vehicle No.           |          |          |                     |             |             |  |
| OFFIGURE HE PRINCIPAL CAUVERY COLLEGE FOR WOMAN UTONOMOUS) WHANALA HAGAR 1212703989                                                                                                                                                                                                                                                                                                                                                                                                                                                                                                                                                                                                                                                                                                                                                                                                                                                                                                                                                                                                                                                                                                                                                                                                                                                                                                                                                                                                                                                                                                                                                                                                                                                                                                                                                                                                                                                                                                                                                                                                                                            |                                                                          |                   |                      |           | Transport Name        |          |          |                     |             |             |  |
|                                                                                                                                                                                                                                                                                                                                                                                                                                                                                                                                                                                                                                                                                                                                                                                                                                                                                                                                                                                                                                                                                                                                                                                                                                                                                                                                                                                                                                                                                                                                                                                                                                                                                                                                                                                                                                                                                                                                                                                                                                                                                                                                |                                                                          |                   |                      |           | Remarks               |          |          |                     | 143         |             |  |
|                                                                                                                                                                                                                                                                                                                                                                                                                                                                                                                                                                                                                                                                                                                                                                                                                                                                                                                                                                                                                                                                                                                                                                                                                                                                                                                                                                                                                                                                                                                                                                                                                                                                                                                                                                                                                                                                                                                                                                                                                                                                                                                                |                                                                          |                   |                      |           | 82 800                |          |          |                     |             |             |  |
| ate Tanul Madu                                                                                                                                                                                                                                                                                                                                                                                                                                                                                                                                                                                                                                                                                                                                                                                                                                                                                                                                                                                                                                                                                                                                                                                                                                                                                                                                                                                                                                                                                                                                                                                                                                                                                                                                                                                                                                                                                                                                                                                                                                                                                                                 | State Code                                                               | 8.5               |                      |           |                       |          |          |                     | 230         | 20          |  |
|                                                                                                                                                                                                                                                                                                                                                                                                                                                                                                                                                                                                                                                                                                                                                                                                                                                                                                                                                                                                                                                                                                                                                                                                                                                                                                                                                                                                                                                                                                                                                                                                                                                                                                                                                                                                                                                                                                                                                                                                                                                                                                                                | ON OF GOODS                                                              | Service C         |                      | 145<br>5A |                       | UNIT PR  | HEE UOM  | 057%                | AMOUNT      | TOTAL       |  |
| TURNITIN PLAGRAPHA SOFTWARERT W                                                                                                                                                                                                                                                                                                                                                                                                                                                                                                                                                                                                                                                                                                                                                                                                                                                                                                                                                                                                                                                                                                                                                                                                                                                                                                                                                                                                                                                                                                                                                                                                                                                                                                                                                                                                                                                                                                                                                                                                                                                                                                |                                                                          |                   |                      | 0344      | 1.00                  | 38735    | isg Pes  | 10%                 | 6884.41     | 45000.00    |  |
|                                                                                                                                                                                                                                                                                                                                                                                                                                                                                                                                                                                                                                                                                                                                                                                                                                                                                                                                                                                                                                                                                                                                                                                                                                                                                                                                                                                                                                                                                                                                                                                                                                                                                                                                                                                                                                                                                                                                                                                                                                                                                                                                | LYSOFTWAREET                                                             | Ve Statement      | riptomit             | 0344      | 1.00                  | 1012     | THE SHOW | 1000                | 9/19/2/1999 | 21100.00    |  |
| rount in Words                                                                                                                                                                                                                                                                                                                                                                                                                                                                                                                                                                                                                                                                                                                                                                                                                                                                                                                                                                                                                                                                                                                                                                                                                                                                                                                                                                                                                                                                                                                                                                                                                                                                                                                                                                                                                                                                                                                                                                                                                                                                                                                 | Sinty Sin 1                                                              | Phouses           | d Three Hi           | ndred Nie | 2.00<br>ety flupes    | Only /-  |          |                     | 10127.20    | Rs 66300.00 |  |
| HIN/SAC                                                                                                                                                                                                                                                                                                                                                                                                                                                                                                                                                                                                                                                                                                                                                                                                                                                                                                                                                                                                                                                                                                                                                                                                                                                                                                                                                                                                                                                                                                                                                                                                                                                                                                                                                                                                                                                                                                                                                                                                                                                                                                                        | Taxable                                                                  | ole   Central Tax |                      |           | State Tex lotter Stat |          |          |                     |             |             |  |
| 270                                                                                                                                                                                                                                                                                                                                                                                                                                                                                                                                                                                                                                                                                                                                                                                                                                                                                                                                                                                                                                                                                                                                                                                                                                                                                                                                                                                                                                                                                                                                                                                                                                                                                                                                                                                                                                                                                                                                                                                                                                                                                                                            | Value                                                                    | Rate              | Amount               | Hate T    |                       | 111107   |          | Total<br>Tax Amount |             |             |  |
|                                                                                                                                                                                                                                                                                                                                                                                                                                                                                                                                                                                                                                                                                                                                                                                                                                                                                                                                                                                                                                                                                                                                                                                                                                                                                                                                                                                                                                                                                                                                                                                                                                                                                                                                                                                                                                                                                                                                                                                                                                                                                                                                | 56202.71                                                                 | 0.0 %             |                      | 10000     | Amount                | Rate     | Amount   | Tay A               | mount       |             |  |
| Total                                                                                                                                                                                                                                                                                                                                                                                                                                                                                                                                                                                                                                                                                                                                                                                                                                                                                                                                                                                                                                                                                                                                                                                                                                                                                                                                                                                                                                                                                                                                                                                                                                                                                                                                                                                                                                                                                                                                                                                                                                                                                                                          | 56262.71                                                                 | 0.07.96           | 5063.65              | 0.0 %     | 5063.65               | Rate     |          | 101                 | 17.29       | 1           |  |
| * Amount in We                                                                                                                                                                                                                                                                                                                                                                                                                                                                                                                                                                                                                                                                                                                                                                                                                                                                                                                                                                                                                                                                                                                                                                                                                                                                                                                                                                                                                                                                                                                                                                                                                                                                                                                                                                                                                                                                                                                                                                                                                                                                                                                 | sezez 71<br>ords Ten Th                                                  |                   | 5063.65              | 0.0 %     | 5063.65               |          | 0.00     | 101                 |             |             |  |
| ank Details: coount Name coount Name coount Name rouch SC Code claration. We declare that the                                                                                                                                                                                                                                                                                                                                                                                                                                                                                                                                                                                                                                                                                                                                                                                                                                                                                                                                                                                                                                                                                                                                                                                                                                                                                                                                                                                                                                                                                                                                                                                                                                                                                                                                                                                                                                                                                                                                                                                                                                  | FCORE INFO I<br>000000035075<br>STATE BANK<br>No 1 Tolgate<br>SBN0016391 | OUSAND I          | S063.65<br>One Hundr | Twenty    | Seven rep<br>CCW, TF  | PER ONLY | -16.     | 101,<br>101,        | 17.29       | BOLUTIONS   |  |